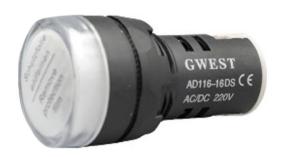

## **PRODUCT DATA SHEET**

16mm DIAMETER LED SIGNAL

### **DESCRIPTION**

The range uses screw terminals with wire guards for ease of installation and the ability to daisy chain lights into a string. It offers light diffusion in various colors for easy application in different environments.

#### **FEATURES**

- Shockproof, low power consumption, long life and cool operation.
- Utilizes an ultra-bright LED that is not sensitive to external light.
- Diffused light provides high visibility and more.