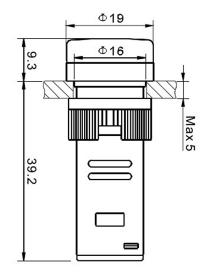

### **SECTIONS AND DIMENSIONS**

| PRODUCT CODE | DİAMETER (mm) | DESCRIPTION              | COLOUR |
|--------------|---------------|--------------------------|--------|
| 16 – B       | 16            | Led Signal 220V<br>AC-DC | White  |